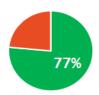

## **Pledges Received**

Pledges Receipt Goal - To receive 33% of pledge goal by Dec 31st

\$331,683

ACTUAL RECEIPTS TO GOAL

\$253,747.58

OUTSTANDING RECEIPTS NEEDED

\$77,935.15

- ACTUAL RECEIPTS TO
- OUTSTANDING RECEIPTS NEEDED