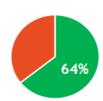

## Savings

2016 Savings Account Goal - To have \$500,000 in account by Dec 31st

\$500,000

ACTUAL SAVINGS TO GOAL

\$321,787.38

**OUTSTANDING SAVINGS NEEDED** 

\$178,212.62

- ACTUAL SAVINGS TO GOAL
- OUTSTANDING SAVINGS NEEDED