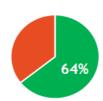

### **Pledges Received**

Pledges Receipt Goal - To receive 33% of pledge goal by Dec 31st

\$331,683

ACTUAL RECEIPTS TO GOAL

\$253,747.58

OUTSTANDING RECEIPTS NEEDED

\$77,935.15

- ACTUAL RECEIPTS TO
- OUTSTANDING RECEIPTS NEEDED