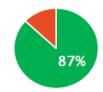

### **Pledges**

Phase 1 Pledge Goal - To have \$1,000,000 in pledges

\$1,000,000

COMMITTED PLEDGES TO GOAL

\$869,770

**OUTSTANDING PLEDGES NEEDED** 

\$130,230

- COMMITTED PLEDGES TO GOAL
- OUTSTANDING PLEDGES NEEDED

### **Pledges Received**

Pledges Receipt Goal - To receive 33% of pledge goal by Dec 31st

\$331,683

ACTUAL RECEIPTS TO GOAL

\$253,747.58

OUTSTANDING RECEIPTS NEEDED

\$77,935.15

- ACTUAL RECEIPTS TO
- OUTSTANDING RECEIPTS NEEDED