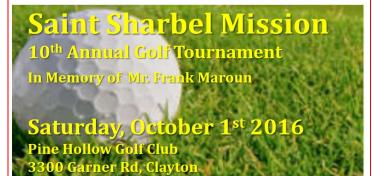

**Golf Tournament.** The 10<sup>th</sup> Annual Golf Tournament will take place on Saturday October 1, 2016 at Pine Hollow Golf Club [3300 Garner Rd, Clayton]. The Tournament will be in memory of Mr. Frank Maroun and all proceeds benefit Saint Sharbel Mission. For more info visit <a href="https://www.saintsharbelchurch.org/news/events/">www.saintsharbelchurch.org/news/events/</a>